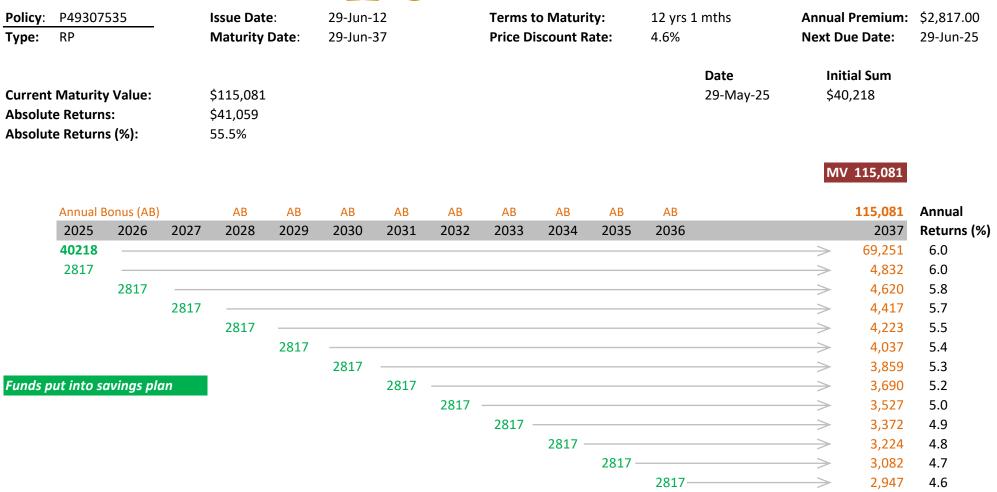

## **Remarks:**

The basic returns for this 25 yrs plan is 3.6%

13 yrs of premiums have been paid and the policy value (at 3.6% return) is \$47320

Please refer below for more information

## Notes:

This product is underwritten by the respective insurance company.

The Maturity Value is from the latest bonus statement or revised benefit illustration provided by the insurance company. It consists of both guaranteed portion (declared) and non-guaranteed portion (i.e. future annual bonuses and maturity bonuses).

The Price Discount Rate is the rate at which the Maturity Value and the future premiums payable have been discounted to calculate the Initial Sum and does not represent the rate of returns.

This illustration is for reference only and it is not a contract of insurance. It is not intended to provide any financial advice or constitute as an offer to purchase. Please refer to the actual policy document for the exact terms and conditions.